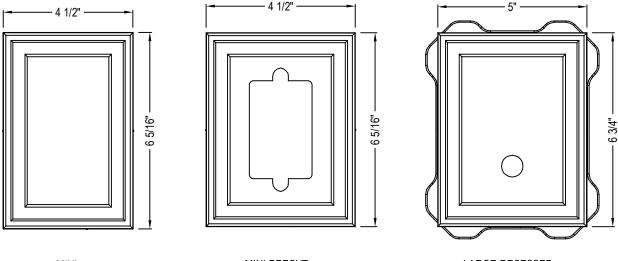

MID-AMERICA SIDING COMPONENTS 29797 BECK ROAD WIXOM, MI 48393 www.thetapcogroup.com/brands/mid-america

MINI

MINI PRECUT PRE-CUT OPENING IS 1 15/16" W X 3" H LOCKING POSITIONS AT 0.50" & 0.85" LARGE RECESSED LOCKING POSITIONS AT 0.75", 1.00", 1.25"

## STANDARD MOUNT BLOCKS

MINI BLOCKS